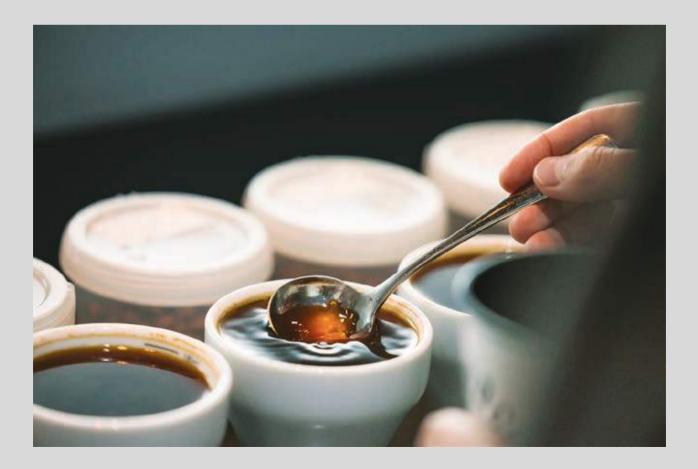

## FUGLEN COFFEE ROASTERS

コーヒー好きの坂本龍一が「日本で好きなのはここのコーヒー」と 言っていたフグレンのコーヒー豆。オスロのお店にも何度も足を運び ました。坂本が愛したブリコラージュも豆はフグレンです。

Fuglen coffee beans, which coffee-loving Ryuichi Sakamoto said were 'my favorite coffee in Japan.' He also visited the Oslo shop several times. The coffee beans used at Bricolage, a place Sakamoto loved, are also from Fuglen.