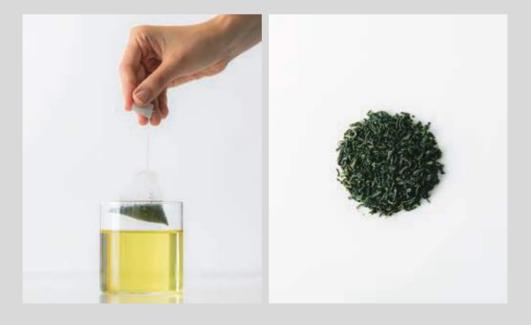

茶を飲むひと時は、移ろう日々に自分と向き合う「余白」を与えてくれま す。豊かになるのではなく、豊かさに気付かせてくれる。そんな茶を思 い描き生まれました。自然がもたらす深みある緑と芳醇な味わい、 そして漂い染み渡る香りをご賞味ください。

**EN TEA** 

古式緑茶

―― 淹れ方

熱湯 250cc 90秒間抽出

※250ccは大きめのマグカップ、150ccは湯呑み一杯分がそれぞれ目安となります。 ※新鮮な風味をお楽しみ頂くため、お早めにお召し上がりください。