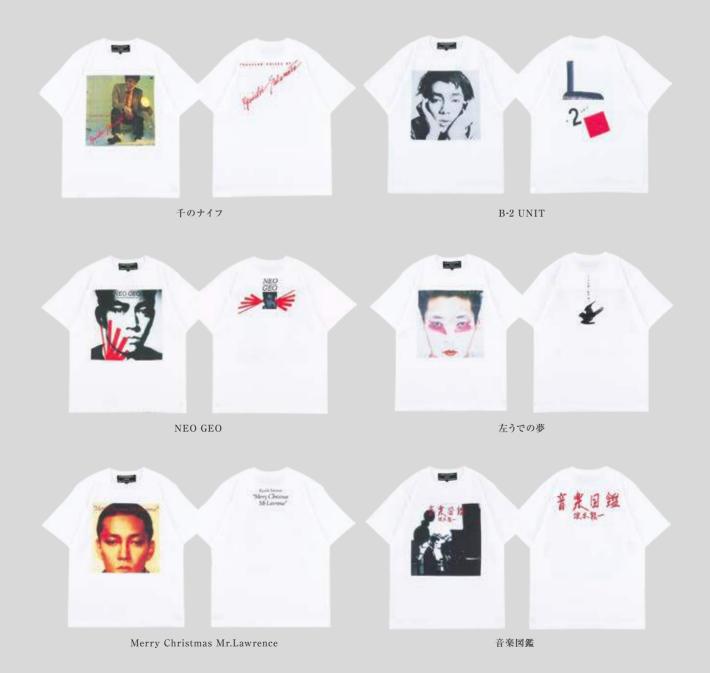

満月 — 熱湯 250cc 60秒間抽出

新月—— 冷水 150cc 15分間抽出

※250ccは大きめのマグカップ、150ccは湯呑み一杯分がそれぞれ目安となります。 ※新鮮な風味をお楽しみ頂くため、お早めにお召し上がりください。

メディコムトイコラボ Tシャツ

坂本龍一活動初期のアルバムアートワークをモチーフとしたファッション アイテム。黎明期からの珠玉のコレクション。

メディコムトイコラボ トートバッグ

坂本龍一活動初期のアルバムアートワークをモチーフとしたファッション アイテム。黎明期からの珠玉のコレクション。

Merry Christmas Mr.Lawrence

音楽図鑑

メディコムトイコラボ セーター

坂本龍一活動初期のアルバムアートワークをモチーフとしたファッション アイテム。黎明期からの珠玉のコレクション。

Merry Christmas Mr.Lawrence