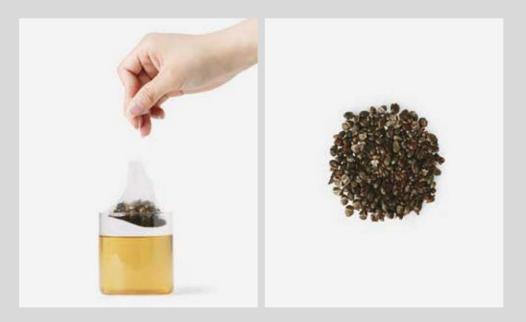

## EN TEA <sub>麦茶</sub>

日本の風土、生活の中で愛される麦茶。当たり前にある日常の茶に私たちは「情緒」を感じます。童心に戻りその魅力を細かなところまで見つめ 掘り下げました。美しい琥珀色と穀物のほのかな焙煎香、ゆっくりと広 がる余韻の甘みをお楽しみください。

―― 淹れ方

冷 — 冷水 500cc 冷蔵庫内で3時間抽出

温 — 熱湯 250cc 3分間抽出

※250ccは大きめのマグカップ、150ccは湯呑み一杯分がそれぞれ目安となります。 ※新鮮な風味をお楽しみ頂くため、お早めにお召し上がりください。