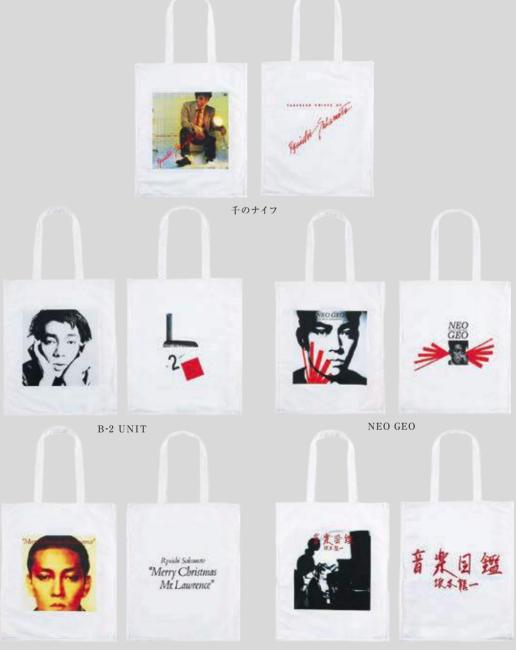

満月 — 熱湯 250cc 60秒間抽出

新月—— 冷水 150cc 15分間抽出

※250ccは大きめのマグカップ、150ccは湯呑み一杯分がそれぞれ目安となります。 ※新鮮な風味をお楽しみ頂くため、お早めにお召し上がりください。

メディコムトイコラボ Tシャツ

坂本龍一活動初期のアルバムアートワークをモチーフとしたファッション アイテム。黎明期からの珠玉のコレクション。

メディコムトイコラボ トートバッグ

坂本龍一活動初期のアルバムアートワークをモチーフとしたファッション アイテム。黎明期からの珠玉のコレクション。

Merry Christmas Mr.Lawrence

音楽図鑑

メディコムトイコラボ セーター

坂本龍一活動初期のアルバムアートワークをモチーフとしたファッション アイテム。黎明期からの珠玉のコレクション。

Merry Christmas Mr.Lawrence